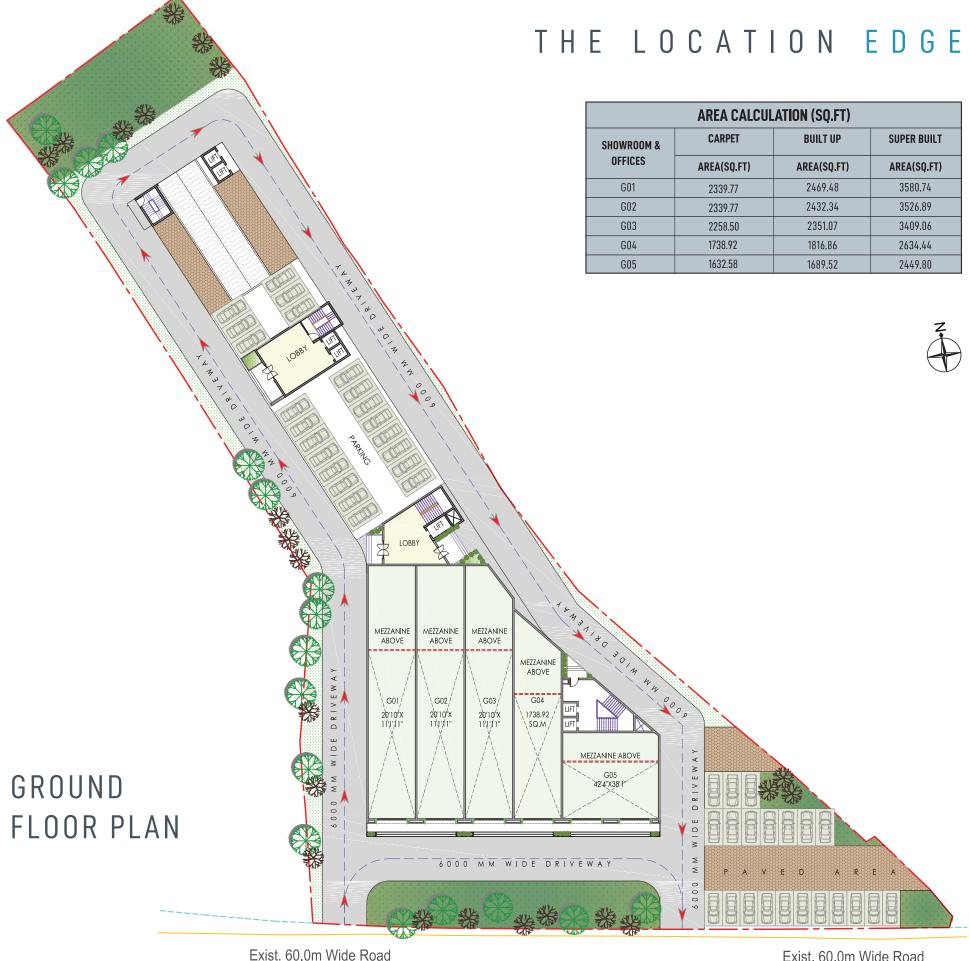

# PERFECT PROJECT. PERFECT LOCATION.

- Easy Accessibility situated near BRTS so easy for employees to commute.
- The building has Ground +7 floors. It is a mid-rise building, perfect for showrooms and offices.
- Showroom sizes start from 305 444 sq mts.
- Offices sizes start from 40 142 sq mts.
- The building is equipped with a significantly developed infrastructure.
- BRTS near the location makes it perfect for offices like Call Centres, and IT Offices as 24/7 working is possible.
- The building location is also equipped with 100+ car parking spaces.
- This space is ideal for automobile showrooms, clothing stores, cafes or restaurants as it has a frontage of A.B road, the building location is perfect for commercial use.
- Offices designed on each floor are suitable for any kind of working profession.