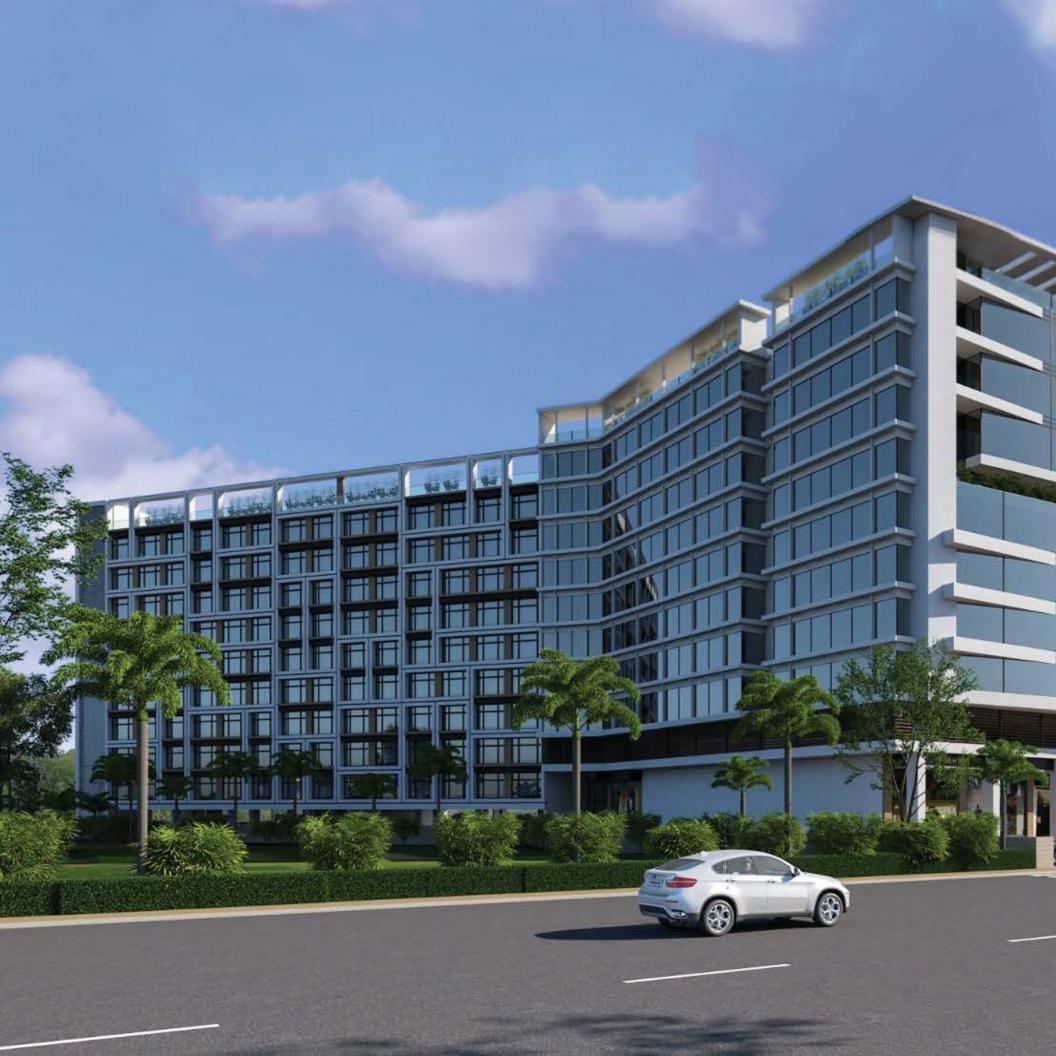

## TAKE WORK TO A NEW HIGH

# PERFECT PROJECT. PERFECT LOCATION.

- Easy Accessibility situated near BRTS so easy for employees to commute.
- The building has Ground +7 floors. It is a mid-rise building, perfect for showrooms and offices.
- Showroom sizes start from 305 444 sq mts.
- Offices sizes start from 40 142 sq mts.
- The building is equipped with a significantly developed infrastructure.
- BRTS near the location makes it perfect for offices like Call Centres, and IT Offices as 24/7 working is possible.
- The building location is also equipped with 100+ car parking spaces.
- This space is ideal for automobile showrooms, clothing stores, cafes or restaurants as it has a frontage of A.B road, the building location is perfect for commercial use.
- Offices designed on each floor are suitable for any kind of working profession.