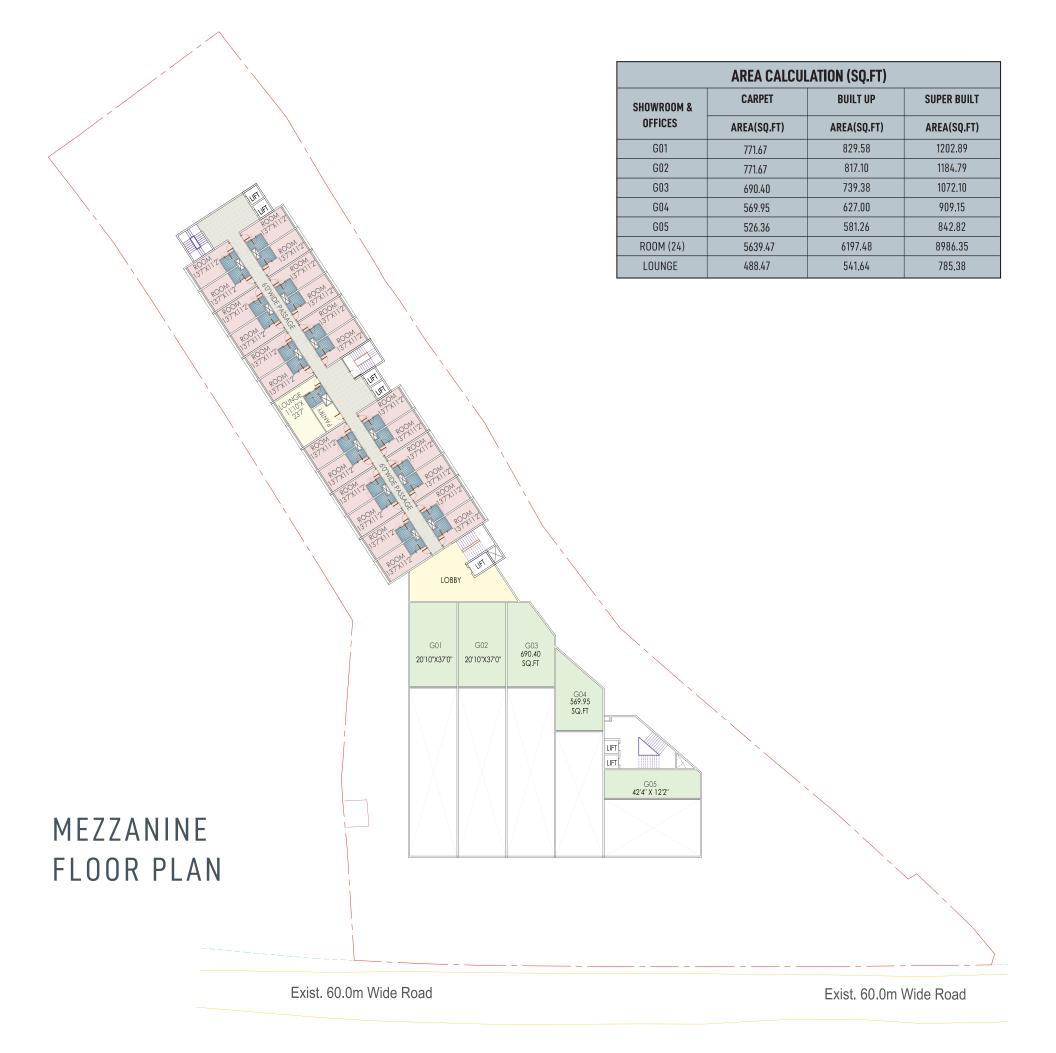

e building, perfect for showrooms and offices.
- Showroom sizes start from 305 444 sq mts.
- Offices sizes start from 40 142 sq mts.
- The building is equipped with a significantly developed infrastructure.
- BRTS near the location makes it perfect for offices like Call Centres, and IT Offices as 24/7 working is possible.
- The building location is also equipped with 100+ car parking spaces.
- This space is ideal for automobile showrooms, clothing stores, cafes or restaurants as it has a frontage of A.B road, the building location is perfect for commercial use.
- Offices designed on each floor are suitable for any kind of working profession.





E V E R Y A M E N I T Y. E V E R Y F A C I L I T Y.





Offices overlooking the atrium with a designed landscape.

administration purposes

















## S H E K H A R C O N S T R U C T I O N A R I C H L E G A C Y



MAPLE WOODS

## SHEKHAR CENTRAL







### SHEKHAR PARADISE

## SHEKHAR PLANET



## ELEVATE YOUR STATUS

With Shekhar Unity take your business to new heights. Invest in the future and elevate your status.



RERA REGISTRATION NUMBER: P-IND-23-3968

JOINT VENTURE OF SHEKHAR CONSTRUCTION AND TAKHTANI GROUP

### Shekhar Construction,

UG-6, Shekhar Villa, FF-29-30, Scheme No. 54.

Vijay Nagar, Indore-452010

Contact No.: 9827038821, 9826851000

E-mail: shekhar.construction@rediffmail.com

### ARCHITECT & ENGINEERS:

#### Aadharshila

C-94 Basant Vihar, Behind Bombay Hospital, Indore

Ph: 0731 4215709

### DISCLAIMER:

The content of this brochure are purely conceptual and have no legal binding. The developers reser