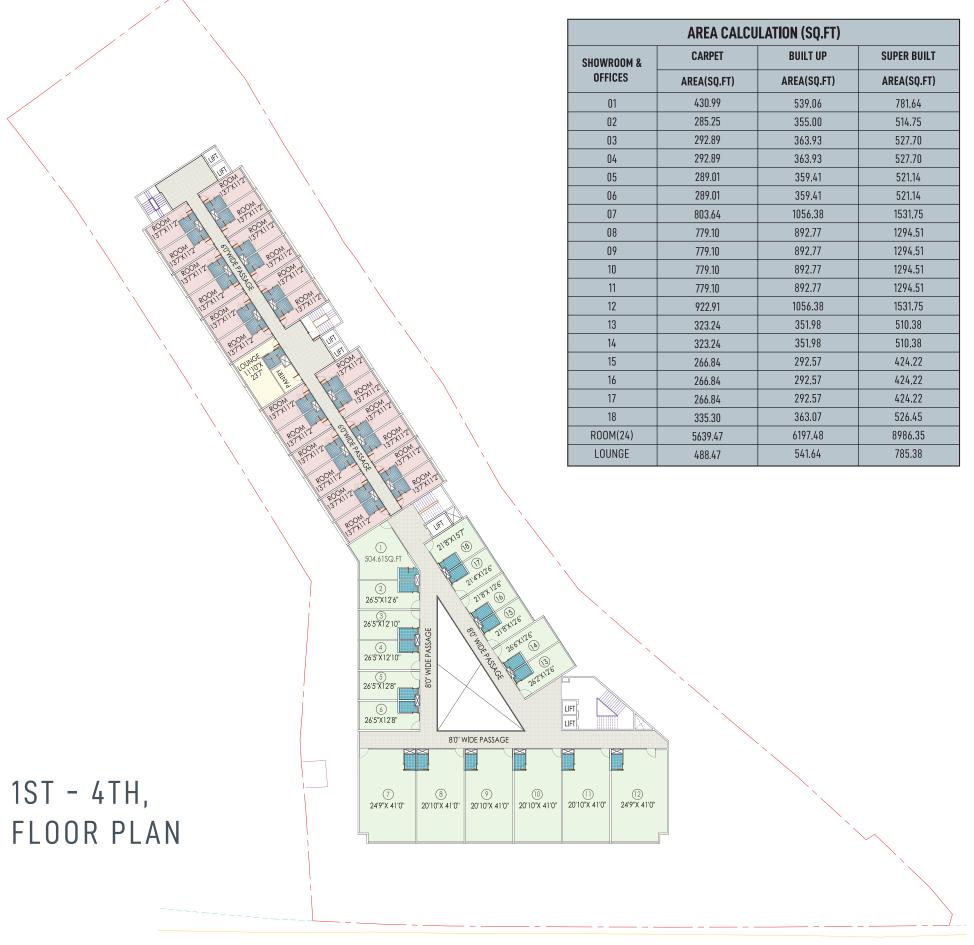

ilding, perfect for showrooms and offices.
- Showroom sizes start from 305 444 sq mts.
- Offices sizes start from 40 142 sq mts.
- The building is equipped with a significantly developed infrastructure.
- BRTS near the location makes it perfect for offices like Call Centres, and IT Offices as 24/7 working is possible.
- The building location is also equipped with 100+ car parking spaces.
- This space is ideal for automobile showrooms, clothing stores, cafes or restaurants as it has a frontage of A.B road, the building location is perfect for commercial use.
- Offices designed on each floor are suitable for any kind of working profession.





E V E R Y A M E N I T Y. E V E R Y F A C I L I T Y.





Offices overlooking the atrium with a designed landscape.

administration purposes

















## S H E K H A R C O N S T R U C T I O N A R I C H L E G A C Y



MAPLE WOODS

## SHEKHAR CENTRAL







### SHEKHAR PARADISE

## SHEKHAR PLANET



## ELEVATE YOUR STATUS

With Shekhar Unity take your business to new heights. Invest in the future and elevate your status.



RERA REGISTRATION NUMBER: P-IND-23-3968

JOINT VENTURE OF SHEKHAR CONSTRUCTION AND TAKHTANI GROUP

### Shekhar Construction,

UG-6, Shekhar Villa, FF-29-30, Scheme No. 54.

Vijay Nagar, Indore-452010

Contact No.: 9827038821, 9826851000

E-mail: shekhar.construction@rediffmail.com

### ARCHITECT & ENGINEERS:

#### Aadharshila

C-94 Basant Vihar, Behind Bombay Hospital, Indore

Ph: 0731 4215709

### DISCLAIMER:

The content of this brochure are purely conceptual and have no legal binding. The developers reserve a