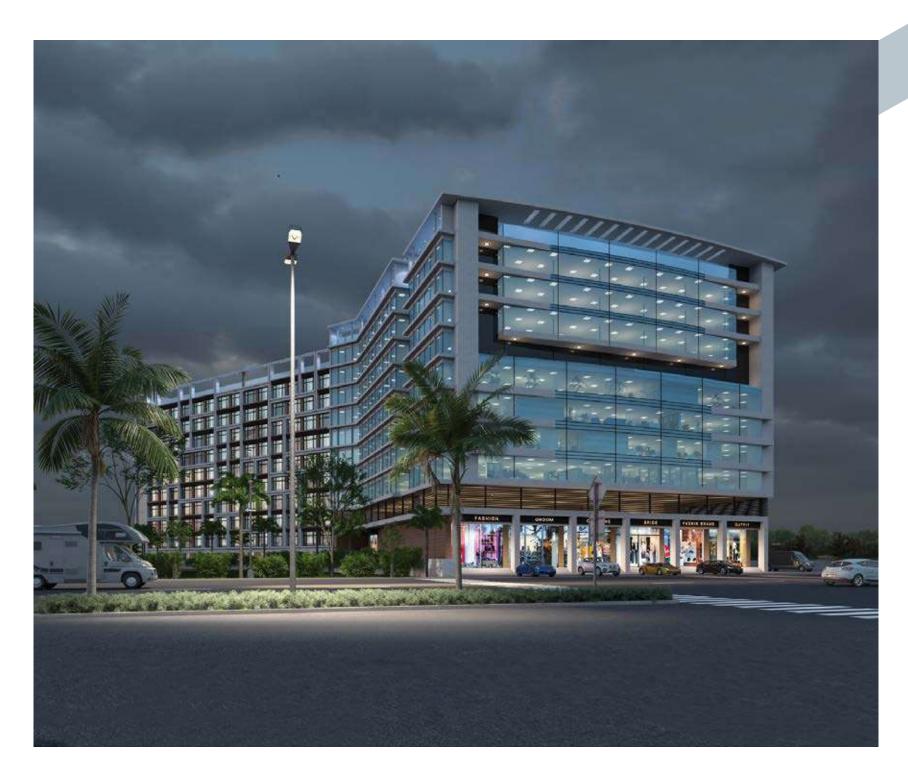

# PERFECT PROJECT. PERFECT LOCATION.

- Easy Accessibility situated near BRTS so easy for employees to commute.
- The building has Ground +7 floors. It is a mid-rise building, perfect for showrooms and offices.
- Showroom sizes start from 305 444 sq mts.
- Offices sizes start from 40 142 sq mts.
- The building is equipped with a significantly developed infrastructure.
- BRTS near the location makes it perfect for offices like Call Centres, and IT Offices as 24/7 working is possible.
- The building location is also equipped with 100+ car parking spaces.
- This space is ideal for automobile showrooms, clothing stores, cafes or restaurants as it has a frontage of A.B road, the building location is perfect for commercial use.
- Offices designed on each floor are suitable for any kind of working profession.

## ELEVATE YOUR STATUS

With Shekhar Unity take your business to new heights. Invest in the future and elevate your status.

RERA REGISTRATION NUMBER: P-IND-23-3968

JOINT VENTURE OF SHEKHAR CONSTRUCTION AND TAKHTANI GROUP