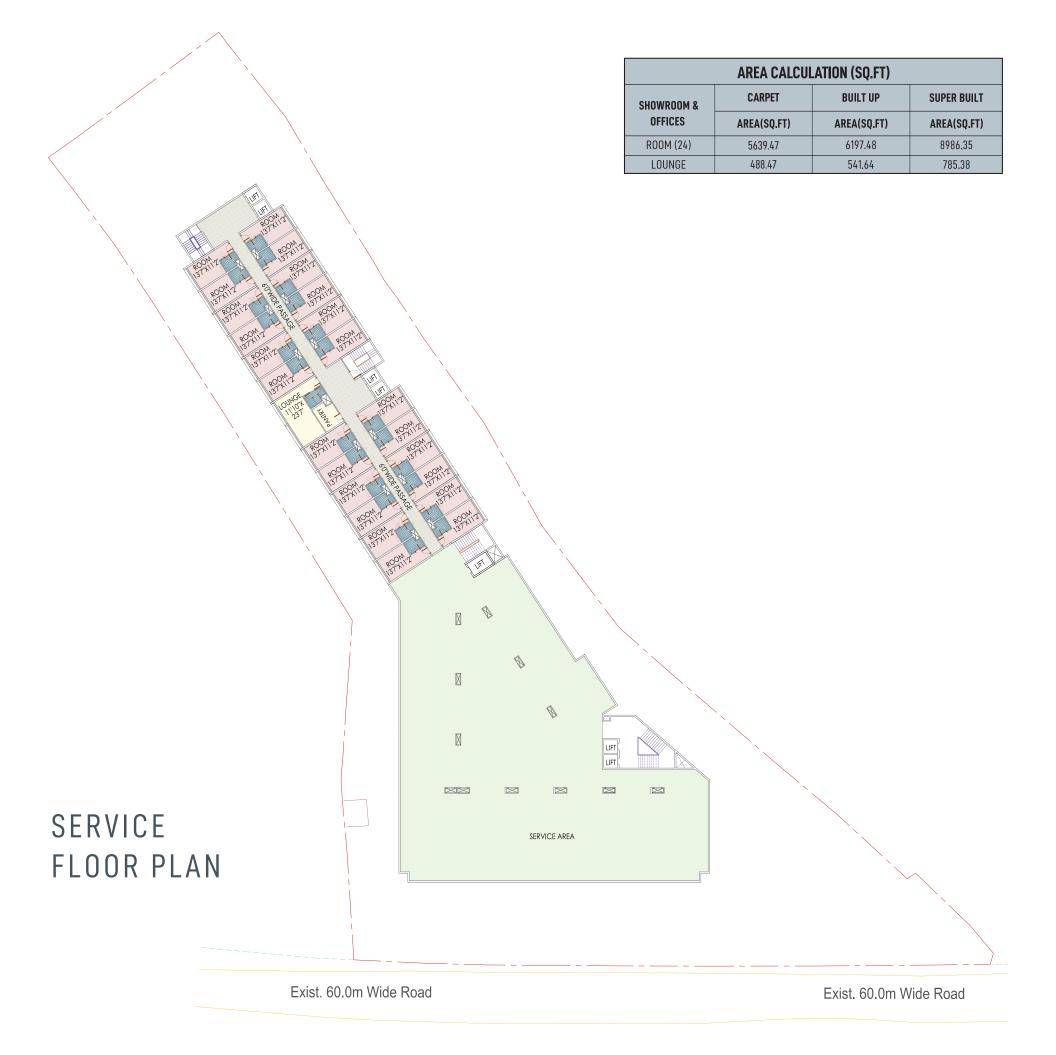

building, perfect for showrooms and offices.
- Showroom sizes start from 305 444 sq mts.
- Offices sizes start from 40 142 sq mts.
- The building is equipped with a significantly developed infrastructure.
- BRTS near the location makes it perfect for offices like Call Centres, and IT Offices as 24/7 working is possible.
- The building location is also equipped with 100+ car parking spaces.
- This space is ideal for automobile showrooms, clothing stores, cafes or restaurants as it has a frontage of A.B road, the building location is perfect for commercial use.
- Offices designed on each floor are suitable for any kind of working profession.





E V E R Y A M E N I T Y. E V E R Y F A C I L I T Y.





Offices overlooking the atrium with a designed landscape.

administration purposes

















## S H E K H A R C O N S T R U C T I O N A R I C H L E G A C Y



MAPLE WOODS

## SHEKHAR CENTRAL







### SHEKHAR PARADISE

## SHEKHAR PLANET



## ELEVATE YOUR STATUS

With Shekhar Unity take your business to new heights. Invest in the future and elevate your status.



RERA REGISTRATION NUMBER: P-IND-23-3968

JOINT VENTURE OF SHEKHAR CONSTRUCTION AND TAKHTANI GROUP

### Shekhar Construction,

UG-6, Shekhar Villa, FF-29-30, Scheme No. 54.

Vijay Nagar, Indore-452010

Contact No.: 9827038821, 9826851000

E-mail: shekhar.construction@rediffmail.com

### ARCHITECT & ENGINEERS:

#### Aadharshila

C-94 Basant Vihar, Behind Bombay Hospital, Indore

Ph: 0731 4215709

### DISCLAIMER:

The content of this brochure are purely conceptual and have no legal binding. The developers reserve