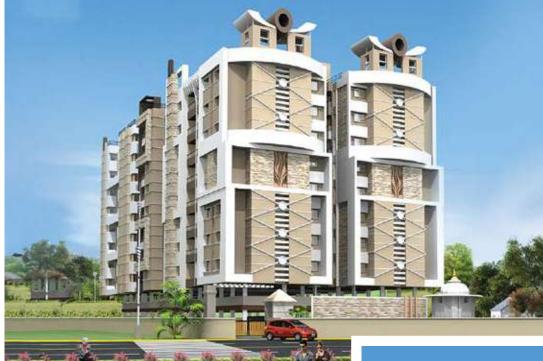

om 40 142 sq mts.
- The building is equipped with a significantly developed infrastructure.
- BRTS near the location makes it perfect for offices like Call Centres, and IT Offices as 24/7 working is possible.
- The building location is also equipped with 100+ car parking spaces.
- This space is ideal for automobile showrooms, clothing stores, cafes or restaurants as it has a frontage of A.B road, the building location is perfect for commercial use.
- Offices designed on each floor are suitable for any kind of working profession.





E V E R Y A M E N I T Y. E V E R Y F A C I L I T Y.





Offices overlooking the atrium with a designed landscape.

administration purposes

















## S H E K H A R C O N S T R U C T I O N A R I C H L E G A C Y



MAPLE WOODS

## SHEKHAR CENTRAL







### SHEKHAR PARADISE

## SHEKHAR PLANET



## ELEVATE YOUR STATUS

With Shekhar Unity take your business to new heights. Invest in the future and elevate your status.



RERA REGISTRATION NUMBER: P-IND-23-3968

JOINT VENTURE OF SHEKHAR CONSTRUCTION AND TAKHTANI GROUP

### Shekhar Construction,

UG-6, Shekhar Villa, FF-29-30, Scheme No. 54.

Vijay Nagar, Indore-452010

Contact No.: 9827038821, 9826851000

E-mail: shekhar.construction@rediffmail.com

### ARCHITECT & ENGINEERS:

#### Aadharshila

C-94 Basant Vihar, Behind Bombay Hospital, Indore

Ph: 0731 4215709

### DISCLAIMER:

The content of this brochure are purely conceptual and have no legal binding. The developers reserve all the rights to amend the layouts, plans, dimensions, elevations, color schemes, specifications, and amenities