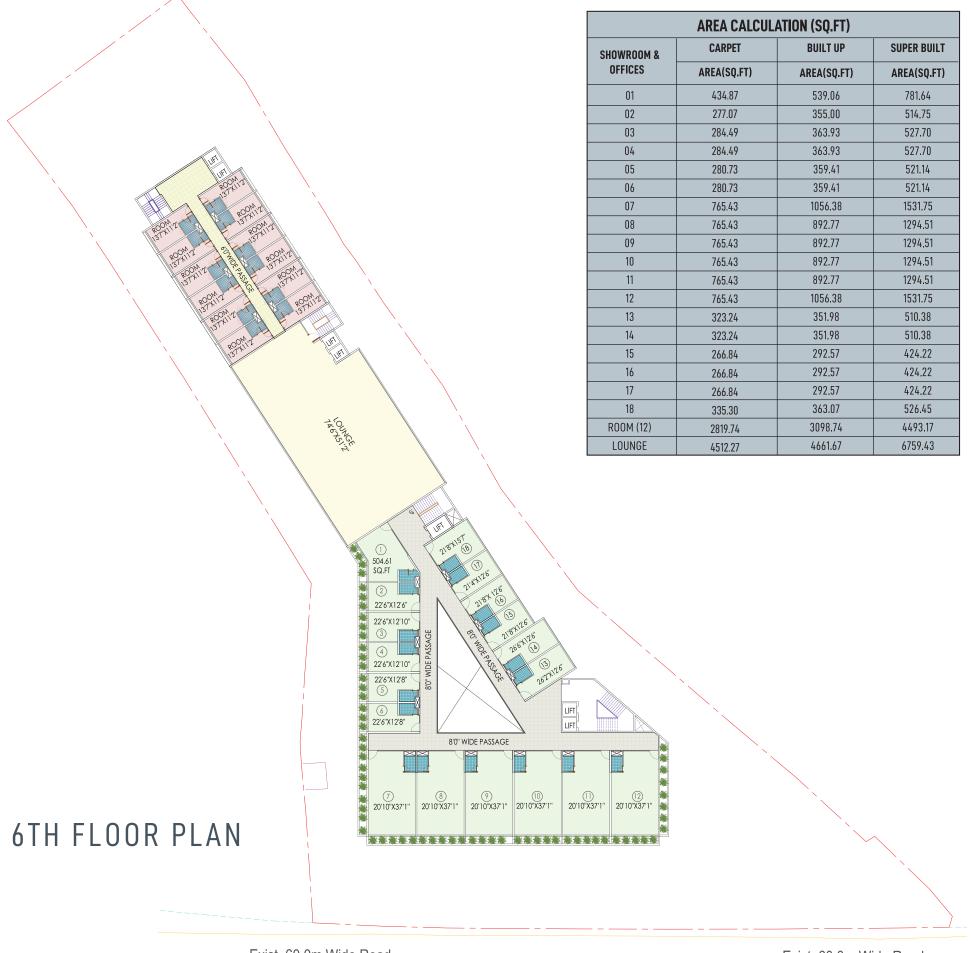

# PERFECT PROJECT. PERFECT LOCATION.

- Easy Accessibility situated near BRTS so easy for employees to commute.
- The building has Ground +7 floors. It is a mid-rise building, perfect for showrooms and offices.
- Showroom sizes start from 305 444 sq mts.
- Offices sizes start from 40 142 sq mts.
- The building is equipped with a significantly developed infrastructure.
- BRTS near the location makes it perfect for offices like Call Centres, and IT Offices as 24/7 working is possible.
- The building location is also equipped with 100+ car parking spaces.
- This space is ideal for automobile showrooms, clothing stores, cafes or restaurants as it has a frontage of A.B road, the building location is perfect for commercial use.
- Offices designed on each floor are suitable for any kind of working profession.