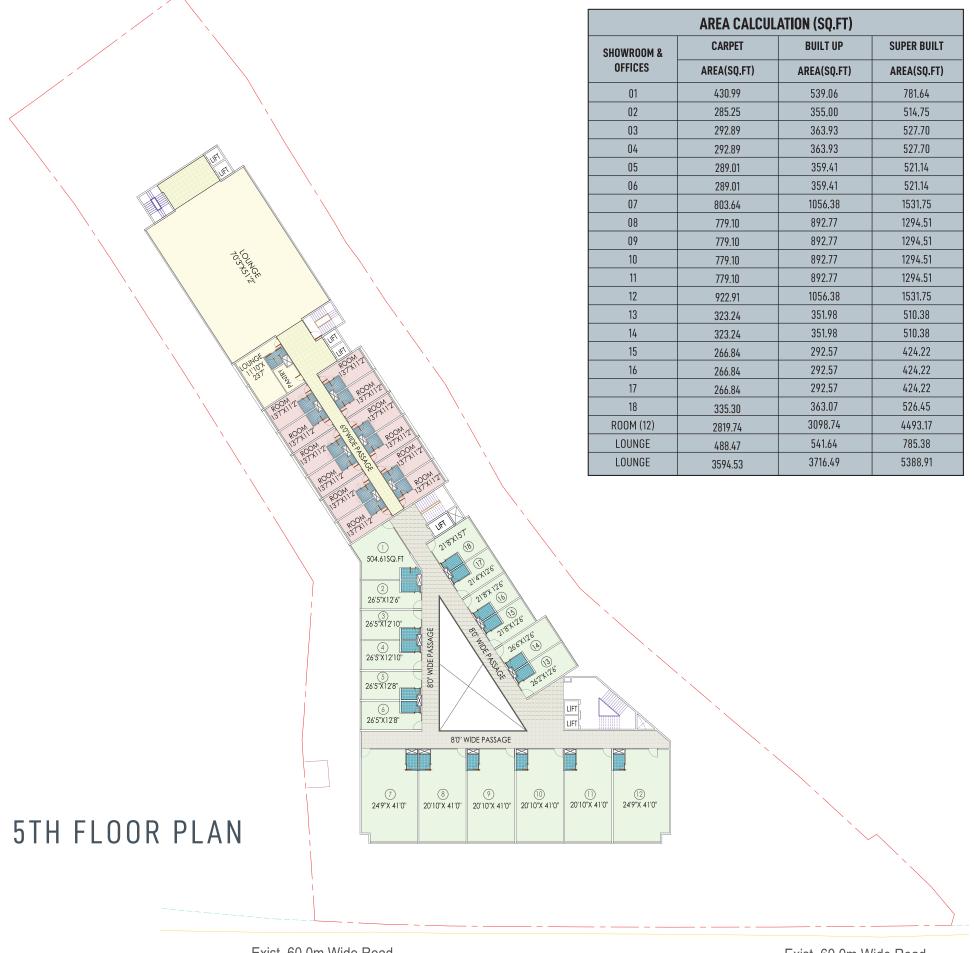

ding, perfect for showrooms and offices.
- Showroom sizes start from 305 444 sq mts.
- Offices sizes start from 40 142 sq mts.
- The building is equipped with a significantly developed infrastructure.
- BRTS near the location makes it perfect for offices like Call Centres, and IT Offices as 24/7 working is possible.
- The building location is also equipped with 100+ car parking spaces.
- This space is ideal for automobile showrooms, clothing stores, cafes or restaurants as it has a frontage of A.B road, the building location is perfect for commercial use.
- Offices designed on each floor are suitable for any kind of working profession.





E V E R Y A M E N I T Y. E V E R Y F A C I L I T Y.





Offices overlooking the atrium with a designed landscape.

administration purposes

















## S H E K H A R C O N S T R U C T I O N A R I C H L E G A C Y



MAPLE WOODS

## SHEKHAR CENTRAL







### SHEKHAR PARADISE

## SHEKHAR PLANET



## ELEVATE YOUR STATUS

With Shekhar Unity take your business to new heights. Invest in the future and elevate your status.



RERA REGISTRATION NUMBER: P-IND-23-3968

JOINT VENTURE OF SHEKHAR CONSTRUCTION AND TAKHTANI GROUP

### Shekhar Construction,

UG-6, Shekhar Villa, FF-29-30, Scheme No. 54.

Vijay Nagar, Indore-452010

Contact No.: 9827038821, 9826851000

E-mail: shekhar.construction@rediffmail.com

### ARCHITECT & ENGINEERS:

#### Aadharshila

C-94 Basant Vihar, Behind Bombay Hospital, Indore

Ph: 0731 4215709

### DISCLAIMER:

The content of this brochure are purely conceptual and have no legal binding. The developers reserve all