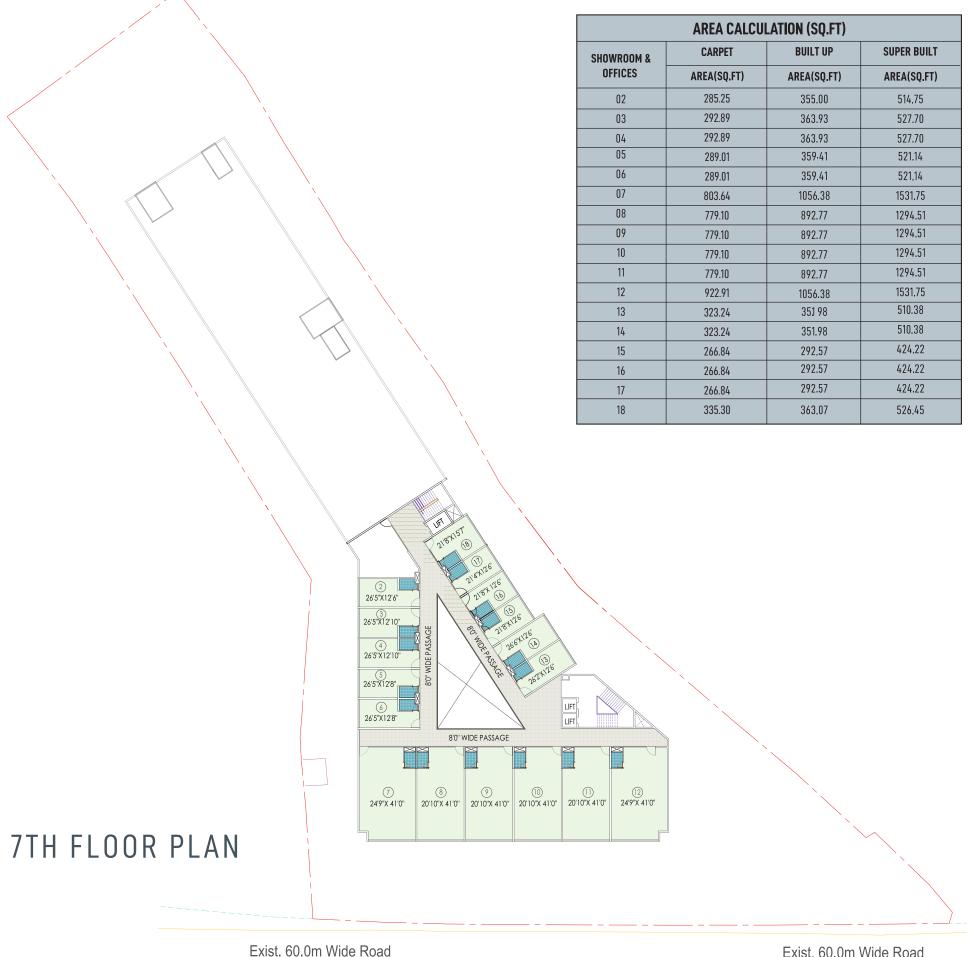

# PERFECT PROJECT. PERFECT LOCATION.

- Easy Accessibility situated near BRTS so easy for employees to commute.
- The building has Ground +7 floors. It is a mid-rise building, perfect for showrooms and offices.
- Showroom sizes start from 305 444 sq mts.
- Offices sizes start from 40 142 sq mts.
- The building is equipped with a significantly developed infrastructure.
- BRTS near the location makes it perfect for offices like Call Centres, and IT Offices as 24/7 working is possible.
- The building location is also equipped with 100+ car parking spaces.
- This space is ideal for automobile showrooms, clothing stores, cafes or restaurants as it has a frontage of A.B road, the building location is perfect for commercial use.
- Offices designed on each floor are suitable for any kind of working profession.